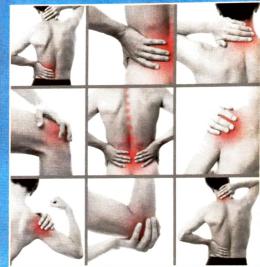

# ORTHO & SPORTS INJURIES

- Knee Pain
   Back Pain
   Neck Pain
- Shoulder Pain
   Ankle Strains & Sprains
- Spondylosis & Spondylolisthesis
- Slipped Disc Arthritis (OA Knees)
- Post Fracture Stiffness
   Ligament Injuries