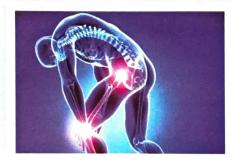

# ORTHO & SPORTS INJURIES

- Knee Pain
   Back Pain
   Neck Pain
- Shoulder Pain
   Ankle Strains & Sprains
- Spondylosis & Spondylolisthesis
- Slipped Disc Arthritis (OA Knees)
- Post Fracture Stiffness
   Ligament Injuries